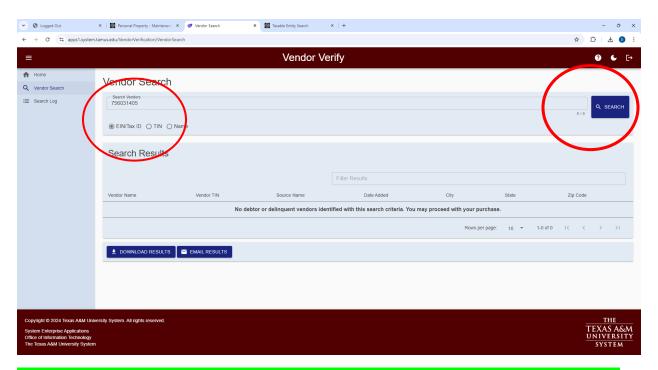

## Choose 'Go To Search'

Enter the EIN in the 'Search Vendors' box and choose EIN/Tax ID. Click on 'Search'. Or enter the name of the vendor in the 'Search Vendors' box and choose 'Name'.

If the search comes back with any message other than the one below, you cannot use that vendor.