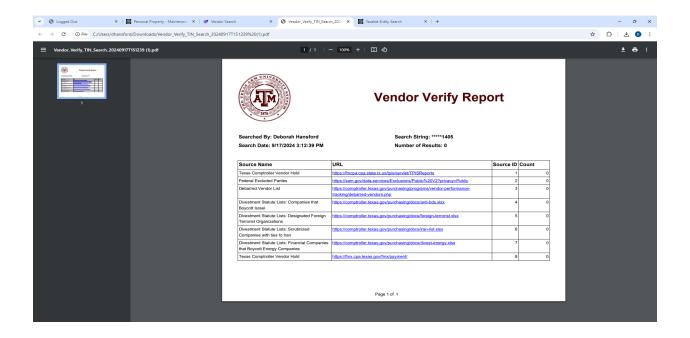

## Choose 'Go To Search'

Enter the EIN in the 'Search Vendors' box and choose EIN/Tax ID. Click on 'Search'. Or enter the name of the vendor in the 'Search Vendors' box and choose 'Name'.

If the search comes back with any message other than the one below, you cannot use that vendor.

Click on the 'Download Results' button (bottom left) and screen shot the certificate. Add the certificate to the receipt and RDC for this transaction.

For more information, please access the application's documentation site: https://it.tamus.edu/vendorverify and click on Learn how to verify a vendor