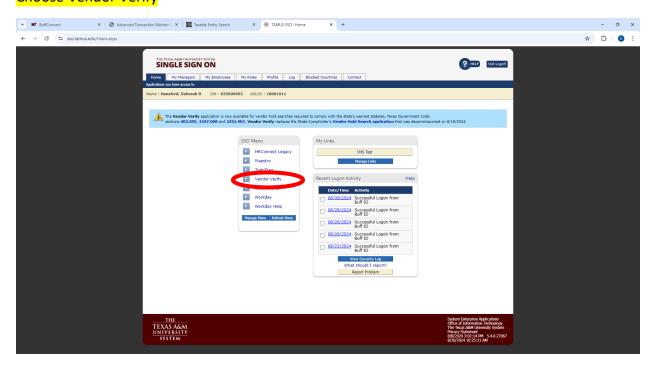

## **Choose Vendor Verify**

## **Vendor Hold Search Instructions**

Introduced 8/15/2024

Sign into The TAMUS SSO website: https://sso.tamus.edu/Main.aspx

You can access the portal on your phone at <a href="https://sso.tamus.edu">https://sso.tamus.edu</a>.