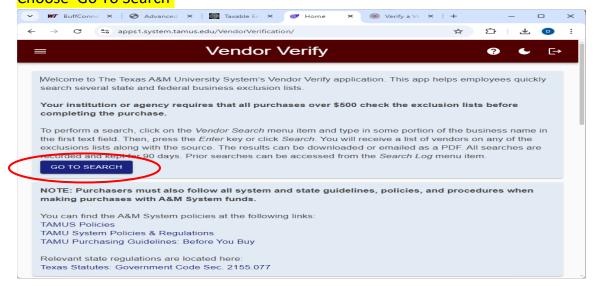

## Choose 'Go To Search'

Enter the EIN in the 'Search Vendors' box and choose EIN/Tax ID. Click on 'Search'. Or enter the name of the vendor in the 'Search Vendors' box and choose 'Name'.

If the search comes back with any message other than the one below, you cannot use that vendor.