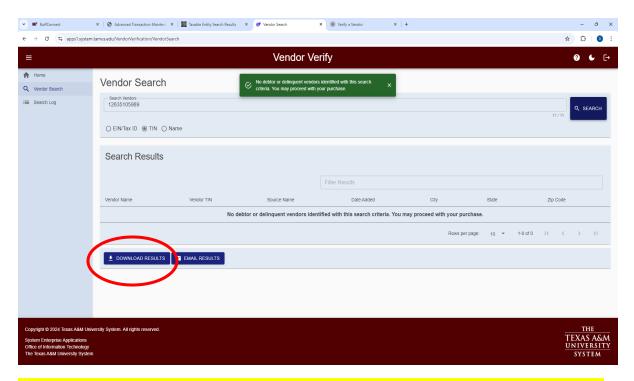

Click on the 'Download Results' button (bottom left) and screen shot the certificate. Add the certificate to the receipt and RDC for this transaction.

For more information, please access the application's documentation site: https://it.tamus.edu/vendorverify and click on Learn how to verify a vendor